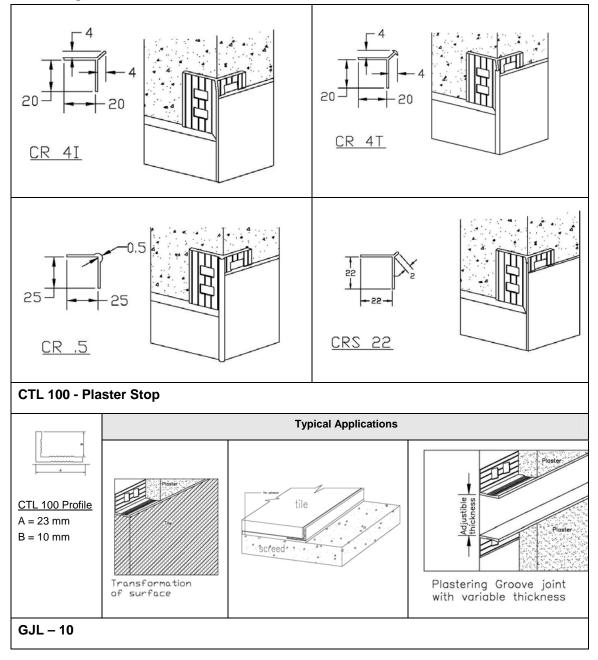

## Plastering Corner Ruler – CR 4I / CR 4T / CR V & GJL 10/ CTL 100 Plaster Stop

#### Uses

QUICSEAL 410 Plastering Corner Ruler is ideal for use as a plastering guide to assist in the finishing and plastering work for the building industry. It is also ideal for use as protection to plasters around corners against impact damage. QUICSEAL 410 Plaster Stop profile provide an edge trim for transformation onto non-tiled surfaces and can be used as a groove former with variable widths on plaster walls.

### **Plastering Corner Ruler Profile**