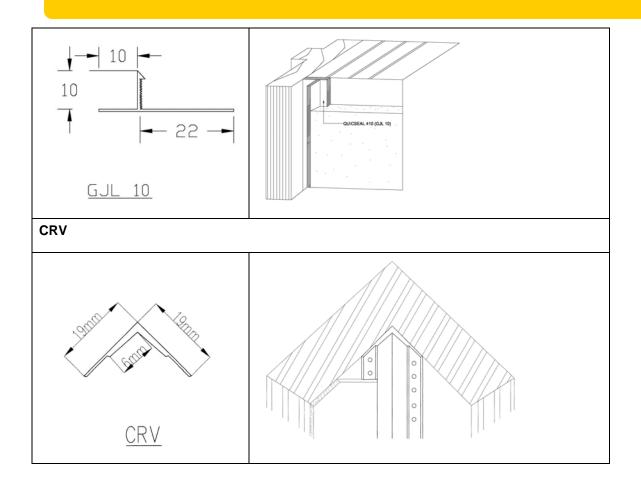

## Plastering Corner Ruler – CR 4I / CR 4T / CR V & GJL 10/ CTL 100 Plaster Stop

#### Uses

QUICSEAL 410 Plastering Corner Ruler is ideal for use as a plastering guide to assist in the finishing and plastering work for the building industry. It is also ideal for use as protection to plasters around corners against impact damage. QUICSEAL 410 Plaster Stop profile provide an edge trim for transformation onto non-tiled surfaces and can be used as a groove former with variable widths on plaster walls.